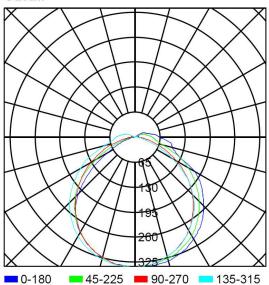

D-strip with internal and external transparent diffusers. Cylindrical design with the possibility of rotation in its two lateral supports. Supplied with a PG-11 cable gland for cable entry from the side.

#### **Technical characteristics**

Lamp in emergency 8 x LED White 5,700 K

Lampara in maintained N/A
Flux in emergency 400 lm
Flux in maintained N/A

LED charge indicator 1 x LED green

Autonomy 3 h

Power supply voltage  $230 \, \text{Vac} - 50 \, \text{Hz}$ Operation temperature  $0 \div 40^{\circ} \text{C}$ Mains power  $3.0 \, \text{W}$ 

Battery Li-lon (HT) 3.7 V – 5.2 Ah

Remote controllable Yes (TL-300)
Protection rating IP67 - IK07
Electrical insulation Class I

Applicable legislation CE marking (93/68/CEE):

2014/35/EU 2014/30/EU 2011/65/EU

#### **Photometric curve**

Cd/Klm



### **Dimensions**

# Surface mounting





DATA SHEET. Model: LTL-400-3 \_ Rev. 01 (March 2024)