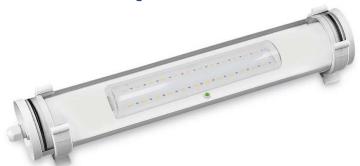

#### Description

Self-contained watertight emergency lighting fitting to be surface mounted. Illumination by LED-strip with internal and external transparent diffusers. Cylindrical design with the possibility of rotation in its two lateral supports. Supplied with a PG-11 cable gland for cable entry from the side.