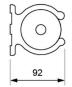

nt diffusers. Cylindrical design with the possibility of rotation in its two lateral supports. Supplied with a PG-11 cable gland for cable entry from the side.

#### **Technical characteristics**

Lamp in emergency 8 x LED White 5,700 K

Lampara in maintained N/A
Flux in emergency 400 lm
Flux in maintained N/A

LED charge indicator 1 x LED green

Autonomy 3 h

Power supply voltage  $230 \, \text{Vac} - 50 \, \text{Hz}$ Operation temperature  $0 \div 40^{\circ} \text{C}$ Mains power  $3.0 \, \text{W}$ 

Battery Li-lon (HT) 3.7 V – 5.2 Ah

Remote controllable Yes (TL-300)
Protection rating IP67 - IK07
Electrical insulation Class I

Applicable legislation CE marking (93/68/CEE):

2014/35/EU 2014/30/EU 2011/65/EU

#### **Photometric curve**

Cd/Klm



### **Dimensions**

# Surface mounting





DATA SHEET. Model: LTL-400-3 \_ Rev. 01 (March 2024)