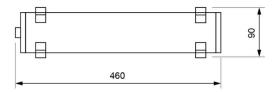

rent diffusers. Cylindrical design with the possibility of rotation in its two lateral supports. Supplied with a PG-11 cable gland for cable entry from the side.

#### **Technical characteristics**

Lamp in emergency 8 x LED White 5,700 K

Lampara in maintained N/A
Flux in emergency 400 lm
Flux in maintained N/A

LED charge indicator 1 x LED green

Autonomy 3 h

Power supply voltage  $230 \, \text{Vac} - 50 \, \text{Hz}$ Operation temperature  $0 \div 40^{\circ} \text{C}$ Mains power  $3.0 \, \text{W}$ 

Battery Li-lon (HT) 3.7 V – 5.2 Ah

Remote controllable Yes (TL-300)
Protection rating IP67 - IK07
Electrical insulation Class I

Applicable legislation CE marking (93/68/CEE):

2014/35/EU 2014/30/EU 2011/65/EU

#### **Photometric curve**

Cd/Klm



### **Dimensions**

# Surface mounting





DATA SHEET. Model: LTL-400-3 \_ Rev. 01 (March 2024)